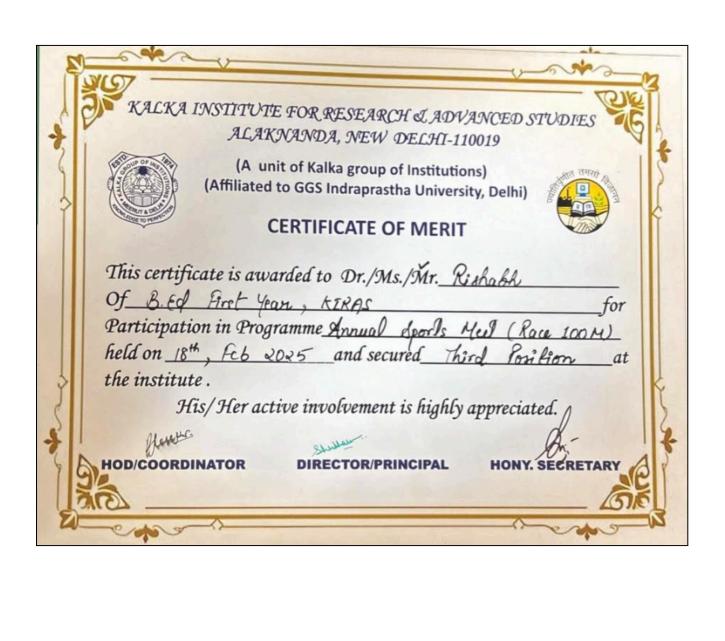

## **AWARDS (STUDENTS)**

| 100 mm | KALKA INSTITUTE FOR RESEARCH & ADVANCED STUDIES ALAKNANDA, NEW DELHI-110019  (A unit of Kalka group of Institutions) (Affiliated to GGS Indraprastha University, Delhi)  CERTIFICATE OF MERIT | + |
|--------|-----------------------------------------------------------------------------------------------------------------------------------------------------------------------------------------------|---|
| 3      | This certificate is awarded to Dr./Ms./Mr                                                                                                                                                     |   |