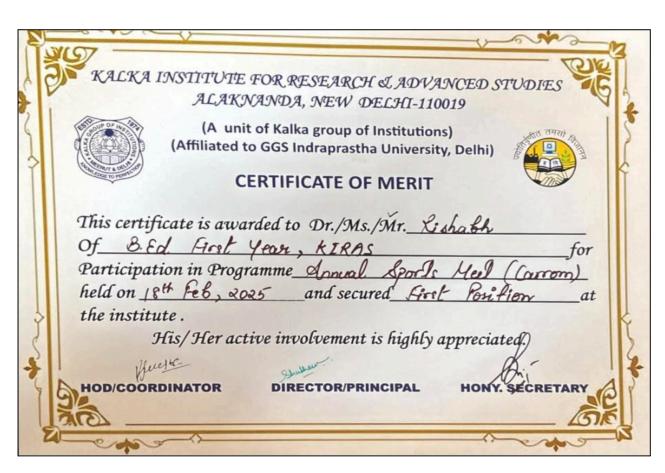

## **AWARDS (STUDENTS)**

| 100 mm | KALKA INSTITUTE FOR RESEARCH & ADVANCED STUDIES ALAKNANDA, NEW DELHI-110019  (A unit of Kalka group of Institutions) (Affiliated to GGS Indraprastha University, Delhi)  CERTIFICATE OF MERIT | + |
|--------|-----------------------------------------------------------------------------------------------------------------------------------------------------------------------------------------------|---|
| 3      | This certificate is awarded to Dr./Ms./Mr                                                                                                                                                     |   |